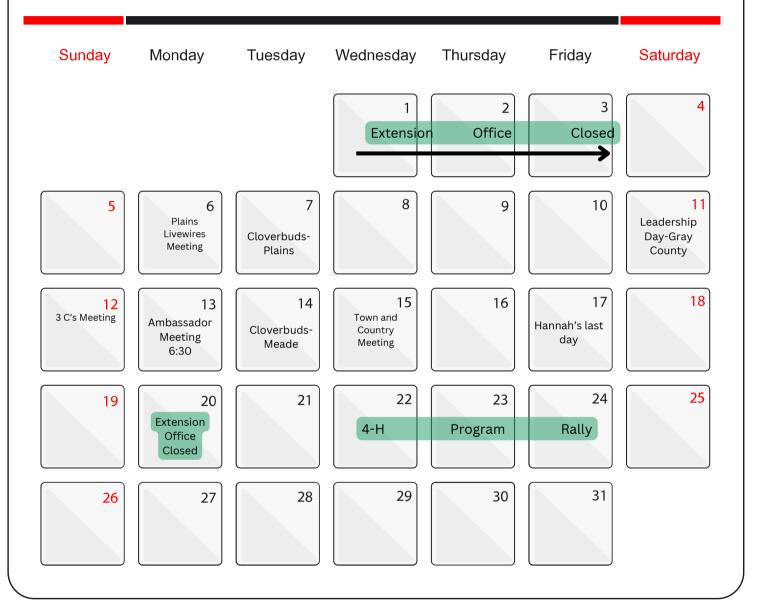

## MONTHLY CLUB MEETINGS

| Club             | Date               | Time    | Location                |
|------------------|--------------------|---------|-------------------------|
| 4-Leaf Clover    | No January Meeting |         | Extension Office        |
| Town and Country | 15th               | TBD     | B Bldg                  |
| 3 C's            | 12th               | 3:00 pm | Fowler Grade School     |
| Plains Livewires | 6th                | 6:30pm  | Plains Methodist Church |

#### January

1-3: Office Closed
7: Plains Cloverbuds
11: 4-H Leadership Day
14: Meade Cloverbuds
20: Extension Office Closed